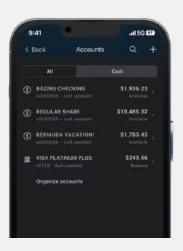

#### 

BaZing Checking is not just a checking account; it's a gateway to savings and benefits. Along with the great features of our Freedom Checking account, BaZing Checking offers additional perks like savings on gas, local deals, screen repair, and much more.

**Exciting News:** Soon, BaZing Checking will offer an impressive 3% APY\*. Stay tuned for more details!

Open a BaZing Checking Account